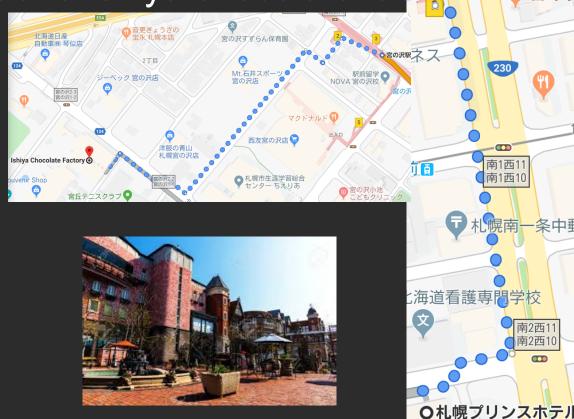

## Day 1: 12:00 - 1:00 Go to Ishiya chocolate fac

- We will go to chocolate factory by train and walk
- cost of train = ¥290
- The reason is many of our classmates loves chocolates and we want to have fun.
- It will take about 30 to 40 minutes from hotel