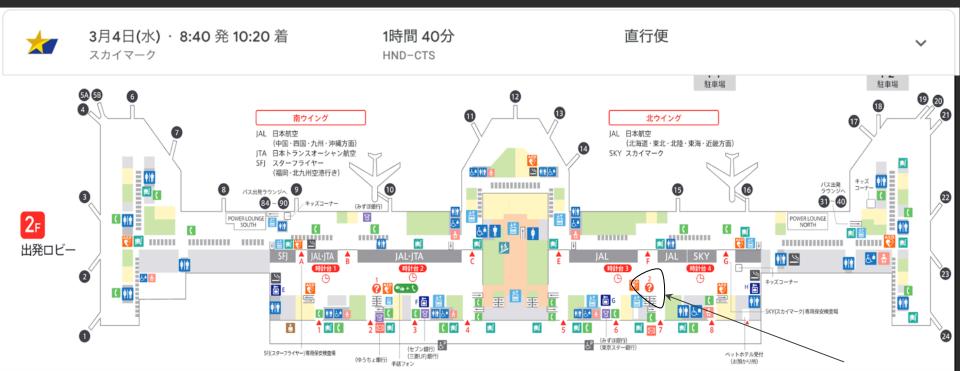

# The Airport; 7 : 30 to 8: 40

We will meet at Haneda airport second floor information center at 7:30

We will depart at 8:40 and will arrive at Shin-Chitose airport at 10:20. It will take about 1 hour and forty minutes.

## Day1: Arrive at Shin-Chitose Airport : 10:20

When we arrive at the airport, we will get our luggage at arrival gate 5.

Then go to hokkaido ramen dojo at 3rd floor by an escalator. By 11: 30 we should leave to go to hotel.