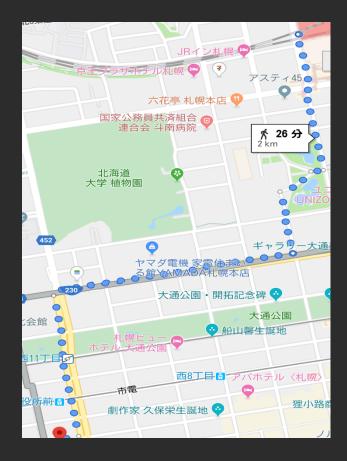

# Day 2 Morning and Museum

We will wake up at 7:00

Go have breakfast at restaurant at the hotel.

Finish breakfast at 8:15.

9:15: Reach to Hokkaido modern art and Explore the Museum. Fare:

Adult: ¥510

Students: ¥250

Map of Hotel to Hokkaido modern art mueseum

11:00 Leave Art museum and reach