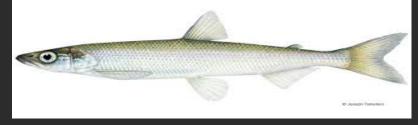

# Day 2 Fishing

- The reason why we want to go there is the fish we are going to fish have to be at cold aeras, and hokkaido is cold.
- 12:30 We have to go to Sapporo station (lawson) at north exit and wait for the bus.
- 1:00 Ride the bus to the fishing place.
- 1:40 arrive at fishing place, and the staff there will tell us how to fish
- The fish that we are going to fish is called sme
- cost: 6,500 yen per person
- 15:45 finish fishing and go back to Sapporo state
- 16:30 Arrive at Sannoro Station and do back to hotel