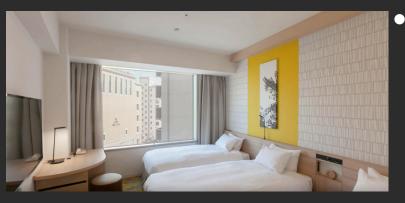

# Free WI-FI Sapporo Prince hotel Breakfast/Dinner

The cost : 3,000 if the meals are not included. 8,000 per night per person if breakfast and dinner included.