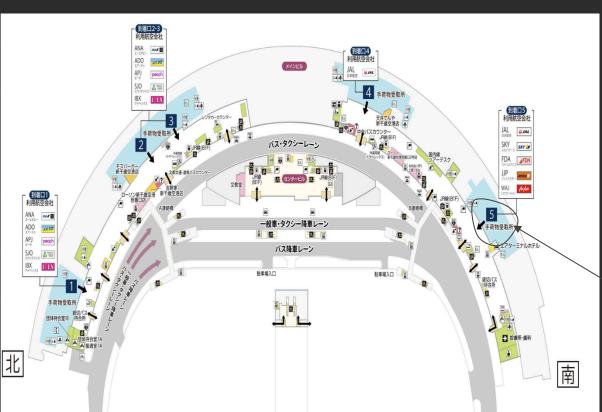

## Day 3 : Go back to tokyo

| <b>A</b> |  |
|----------|--|
|          |  |
|          |  |

3月6日(金) · 16:15 発 17:55 着 スカイマーク 1時間 40分 CTS-HND

2:00 to 2:30 airplane check-in and leave our luggage

4:15 ride the plane to tokyo

5:55 arrive at Haneda Airport

Goodbye and go to our homes.

Airplane details:

 $\sim$ 

直行便

Cost: 8,660 yen

Company: Skymark

| Total cost for 3 days: around 48,380 yen       |                         |                             |
|------------------------------------------------|-------------------------|-----------------------------|
| Day 1                                          |                         | Day 2                       |
|                                                | DAY 3                   |                             |
| ¥ 19,920 in total<br>total                     | ¥ 6,750 in total for    | ¥ 11,510 in                 |
| Airplane¥ 8,660<br>¥620                        | students and ¥ 7,010 fo | r train to music boxmuseum: |
| lunch:around ¥ 1,000<br>Chitose Airport:¥2,230 | adult.                  | train to                    |
| hotel: ¥ 8,000                                 | Hotel: ¥ 10,200         | yen                         |