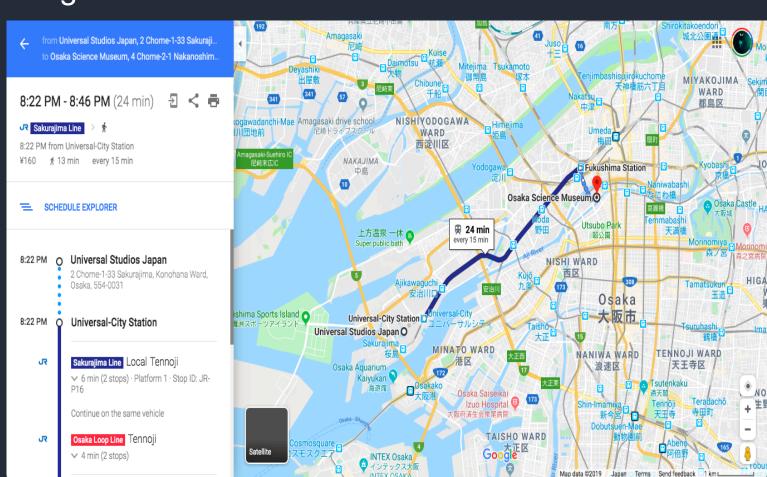

## How to get to osaka science museum from hotel

- Get on the Sakurajim a line from the universal city station
- Then get off at Fukushima station