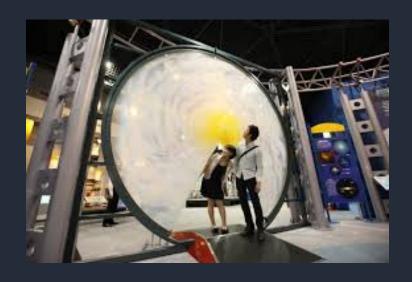

# The Fee of the Osaka Science

- Use time : From 9:30 to 17:00 (admission until 16:30)
- Viewing fee

|                                   | grown up | High school /<br>university students | Junior high school students and below |
|-----------------------------------|----------|--------------------------------------|---------------------------------------|
| Personal                          | 400 yen  | ¥ 300 * 1                            | Free * 2                              |
| Group<br>(more than 30<br>people) | 320 yen  | 240 yen                              | free                                  |

exhibition hall

- \* 1High school / university students must present a student ID
- \* 2 For junior high school students and younger, please receive a free ticket at the ticket counter.
- The exhibition hall is valid for one day. Please present your admission ticket for reentry