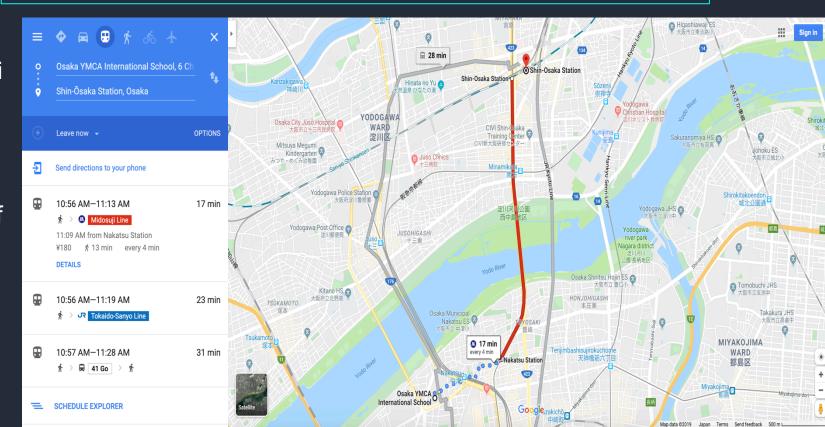

## Osaka YMCA to Shin-Osaka Station

First get on the Midosuji line at Yodobashi station

Then get off at shin osaka station