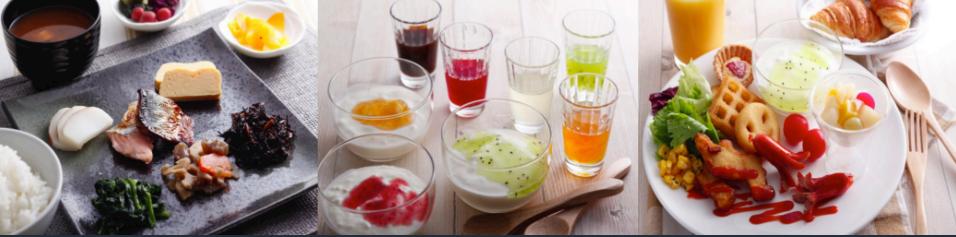

------------------------------------------|
| 8:00       | Breakfast                                                              |
| 9:00       | <ul> <li>Go to Universal Studios, split into 3 groups</li> </ul>       |
| 12:00      | <ul> <li>Meet at New York area Italian restaurant for lunch</li> </ul> |
| 12:00~1:00 | <ul><li>Lunch</li></ul>                                                |
| 1:00-5:30  | <ul> <li>Play</li> </ul>                                               |
| 5:30       | Go back hotel                                                          |
| 6:00       | <ul> <li>Go Bubba Gump Shrimp for dinner</li> </ul>                    |
| 9:00       | Get ready for sleep                                                    |

The Garden (Buffet)

Cost include in hotel cost





# Hotel kaihan Universal Tower to Universal Studios Japan



# Universal Studio



| Туре        | Adults<br>[Aged 12 or over] | Children<br>[Ages 4 to 11] |
|-------------|-----------------------------|----------------------------|
| 1 DAY       | from ¥6,910                 | from ¥4,728                |
| Studio Pass | (¥7,600 with tax) -         | (¥5,200 with tax) -        |

# **Universal Studio Group**

Group 1: Yoojae, Olivia, Krishay, Kokoro, (Mr. Serpico)

Group 2: Jaehun, Haruya, Riki, Sarara, (Mr. Gossel)

Group 3: Gyuwon, Katelyn, Yuki, Hisato, Lin, (Ms. Rachel)

## Lunch



About 2000yen for 1student's

#### Louie's N.Y. Pizza Parlor (1st floor)



\*Photos are for illustrative purposes only.

A casual Italian restaurant that's proud of their pasta and pizza, located in Lit