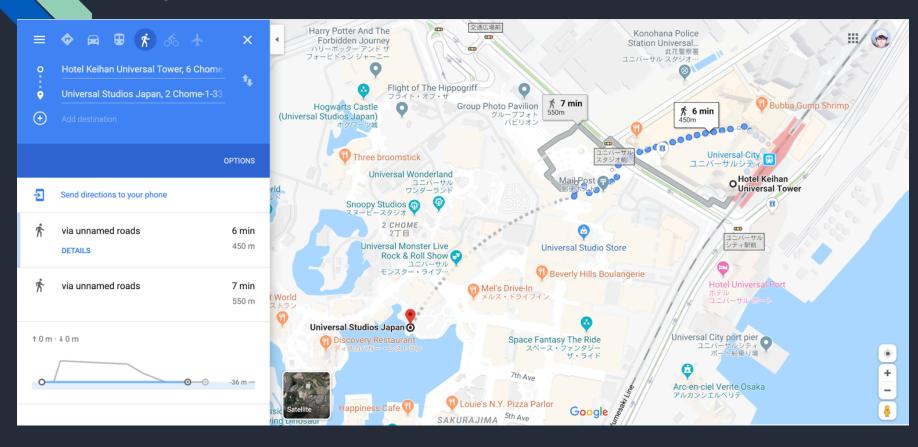

# How to go Shin Osaka Station from Tokyo Station

# How to get to Hotel Keihan Universal Tower from shin Osaka station

- First from
  Shin Osaka
  Station
  transfer to
  the Tokaido
  Sanyo Line
- Then get of at osaka station and transfer to osaka loop line
- Then get off at universal city station