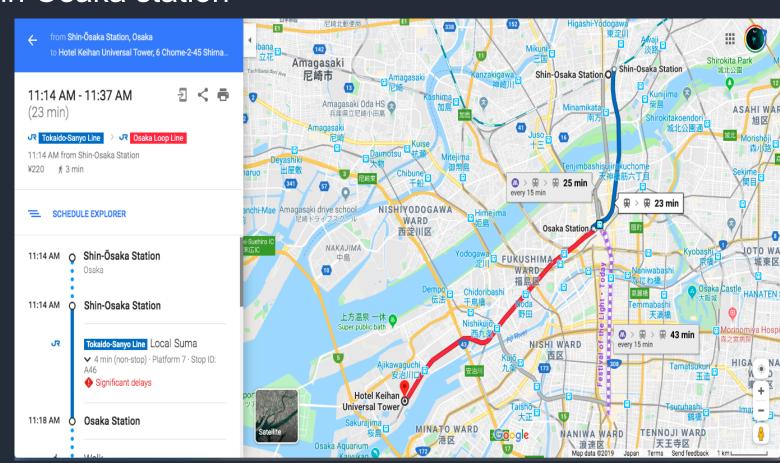

# How to get to Hotel Keihan Universal Tower from shin Osaka station

- First from
  Shin Osaka
  Station
  transfer to
  the Tokaido
  Sanyo Line
- Then get of at osaka station and transfer to osaka loop line
- Then get off at universal city station