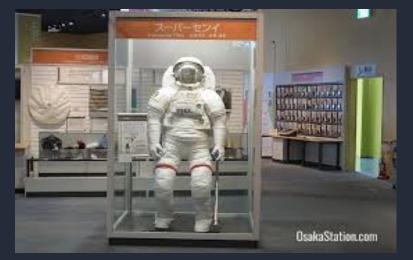

# The Fee of the Osaka Science

- Use time : From 9:30 to 17:00 (admission until 16:30)
- Viewing fee

|                                   | grown up | High school /<br>university students | Junior high school students and below |
|-----------------------------------|----------|--------------------------------------|---------------------------------------|
| Personal                          | 400 yen  | ¥ 300 * 1                            | Free * 2                              |
| Group<br>(more than 30<br>people) | 320 yen  | 240 yen                              | free                                  |

exhibition hall

- \* 1High school / university students must present a student ID
- \* 2 For junior high school students and younger, please receive a free ticket at the ticket counter.
- The exhibition hall is valid for one day. Please present your admission ticket for reentry