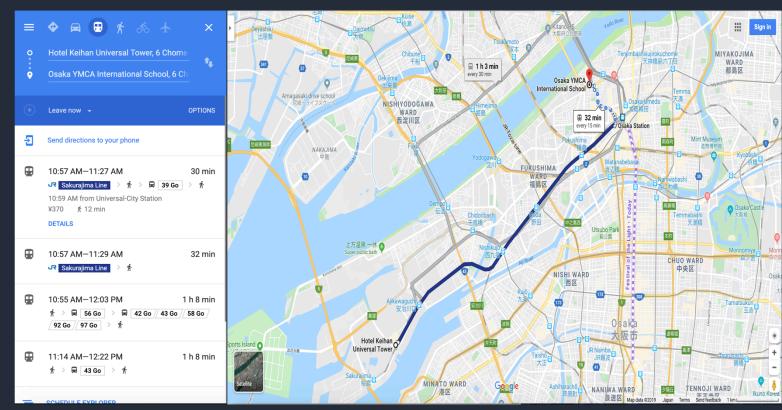

#### Hotel Keihan Universal Tower to Osaka YMCA

First get on the sakurajima line from universal city station

Then get off at Fukushima station

## Osaka YMCA

- We want to go here because we want to know other people who are in the YMCA
- Also we want to make more friends in the YMCA Family

## Osaka YMCA to Shin-Osaka Station

First get on the Midosuji line at Yodobashi station

Then get off at shin osaka station