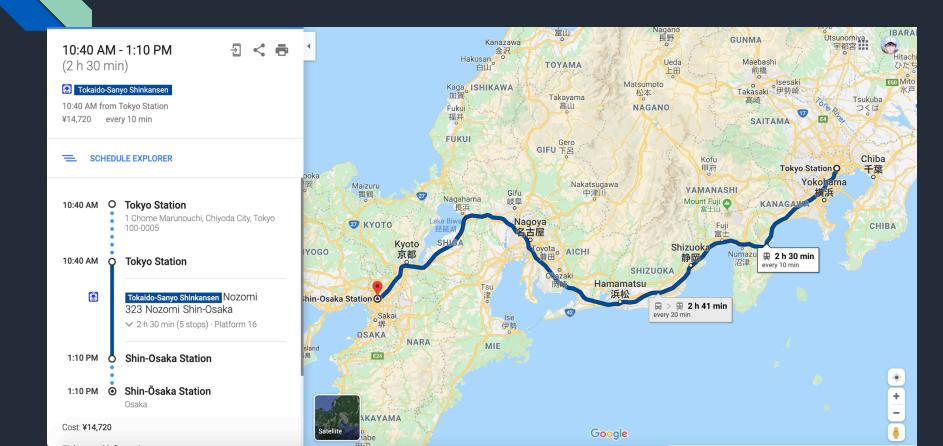

depart
- Ride on the train that leaves at 8:10
- Ride the train to Shin Osaka station
- Go hotel keihan universal tower
- Settle down
- Have lunch at Saizeriya
- Go to Osaka Science Museum
- Walk around and look around the place
- Go Osaka Castle

# 12:05-1:30

1:30-2:00

2:00-3:00

3:00-3:40

# Day 1 Part 2

- Walk around and look at the exhibits
  - Go back to hotel
- 5:10-6:10 Settle

4:20-5:10

7:15-7:20

- 6:10-6:15 Go to the restrant
- 6:15-7:15 Eat Dinner at Tsuruhashi Fugetsu Universal Citywalk
  - Go back to hotel
- 7:20-8:00 Sleep

# Tsuruhashi Fugetsu Universal Citywalk



# Tsuruhashi Fugetsu Universal Citywalk





(並/1玉)

(大/2玉)





ミックス焼きそばいかれたないよび、本内

(並/1玉) (大/2玉)



明太マヨ塩そば

(並/1玉) (大/2玉)



ねぎごましょうゆ焼きそば

(並/1玉) (大/2玉)

# How to go Shin Osaka Station from Tokyo Station



## Hotel Keihan Universal Tower



# Price for 1 student hotel is 16600 yen

| Room type  Sleeps Price for 2 nights  Your choices Select rooms  Superior Room - Non-Smoking Recommended for 1 adult, 4 children  5 single beds  Family Room Family Room Family Room Filat-screen TV Free WiFi - Safety Deposit Box • TV • Telephone - Hairdryer • Pants Press • Refrigerator - Seating Area • Free toiletries • Toilet - Heating • Slippers • Satellite Channels - Bath or Shower • Sofa - Wake-up service • Electric kettle - Towels/Sheets (extra fee) - Wardrobe or closet • Bidet - Hypoallergenic • Cleaning products - Toilet paper  Prices are per room for 2 nights Included: 10 % VAT, 10 % Property service charge Not included: City tax, ¥ 150 Hot spring |
|-----------------------------------------------------