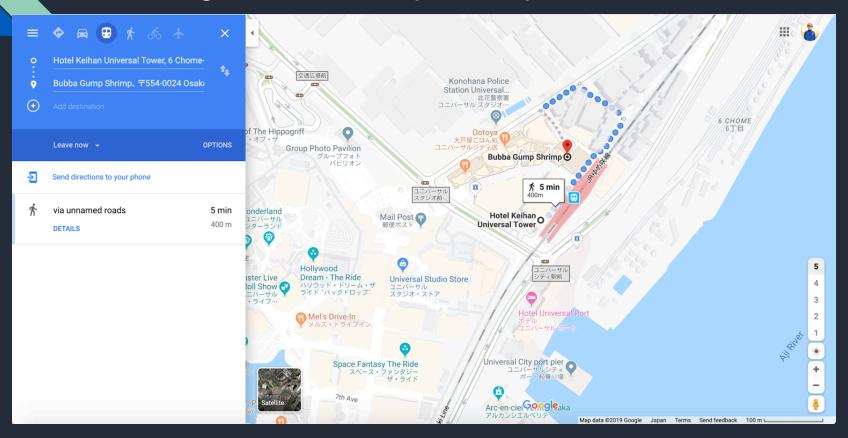

11] |
|-------------|-----------------------------|----------------------------|
| 1 DAY       | from ¥6,910                 | from ¥4,728                |
| Studio Pass | (¥7,600 with tax) -         | (¥5,200 with tax) -        |

# **Universal Studio Group**

Group 1: Yoojae, Olivia, Krishay, Kokoro, (Mr. Serpico)

Group 2: Jaehun, Haruya, Riki, Sarara, (Mr. Gossel)

Group 3: Gyuwon, Katelyn, Yuki, Hisato, Lin, (Ms. Rachel)

## Lunch



About 2000yen for 1student's

#### Louie's N.Y. Pizza Parlor (1st floor)



\*Photos are for illustrative purposes only.

A casual Italian restaurant that's proud of their pasta and pizza, located in Little Italy.

- Table service
- Alcohol available
- Credit cards accepted
- Menus for guests with food allergies available

# How to go Bubba Gump Shrimp



# Bubba Gump shrimp



## About 2500 yen for 1 student



# Price for day2

7600 yen for 1 student without including lunch or dinner







# Day 3

| 7:30 |  |
|------|--|
| 8:30 |  |
| 8:50 |  |
| 9:00 |  |
| 3:00 |  |
| 4:30 |  |
| 7:00 |  |

- Wake up
- Breakfast
- Leave hotel keihan universal tower
- Go to Osaka YMCA
- Leave Osaka YMCA
- Ride the train to Tokyo station
- Go home

#### Hotel Keihan Universal Tower to Osaka YMCA

First get on the sakurajima line from universal city station

Then get off at Fukushima station



## Osaka YMCA

- We want to go here because we want to know other people who are in the YMCA
- Also we want to make more friends in the YMCA Family



## Osaka YMCA to Shin-Osaka Station

First get on the Midosuji line at Yodobashi station

Then get off at shin