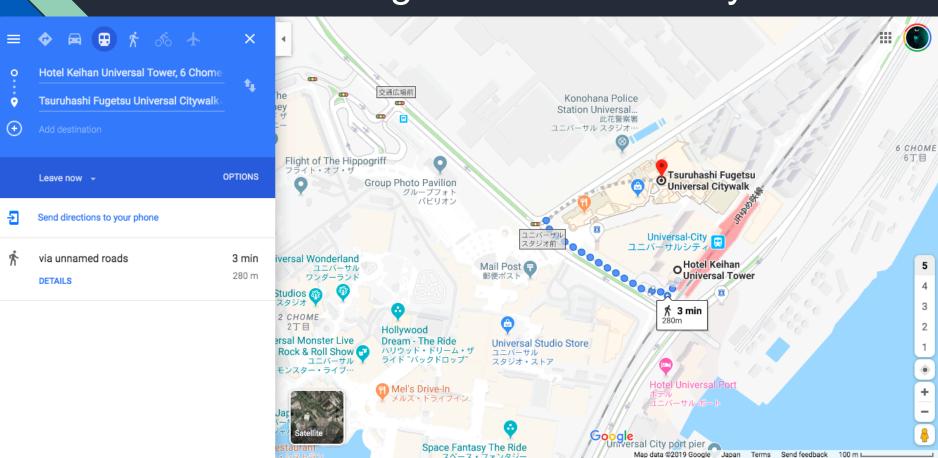

# How to go Shin Osaka Station from Tokyo Station

# How to get to Hotel Keihan Universal Tower from shin Osaka station

- First from
  Shin Osaka
  Station
  transfer to
  the Tokaido
  Sanyo Line
- Then get of at osaka station and transfer to osaka loop line
- Then get off at universal city station