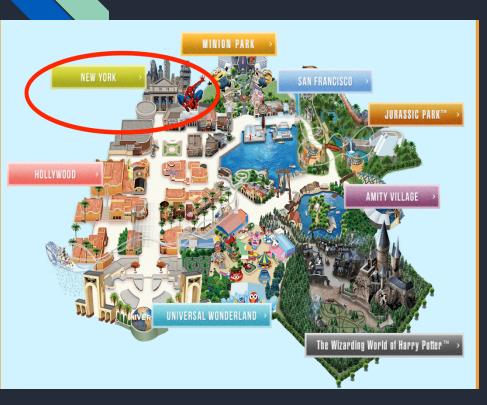

# Day 2

| 7:30       | Wake up                                                                |
|------------|------------------------------------------------------------------------|
| 8:00       | Breakfast                                                              |
| 9:00       | <ul> <li>Go to Universal Studios, split into 3 groups</li> </ul>       |
| 12:00      | <ul> <li>Meet at New York area Italian restaurant for lunch</li> </ul> |
| 12:00~1:00 | <ul><li>Lunch</li></ul>                                                |
| 1:00-5:30  | <ul> <li>Play</li> </ul>                                               |
| 5:30       | Go back hotel                                                          |
| 6:00       | <ul> <li>Go Bubba Gump Shrimp for dinner</li> </ul>                    |
| 9:00       | Get ready for sleep                                                    |

# **Universal Studio Group**

Group 1: Yoojae, Olivia, Krishay, Kokoro, (Mr. Serpico)

Group 2: Jaehun, Haruya, Riki, Sarara, (Mr. Gossel)

Group 3: Gyuwon, Katelyn, Yuki, Hisato, Lin, (Ms. Rachel)