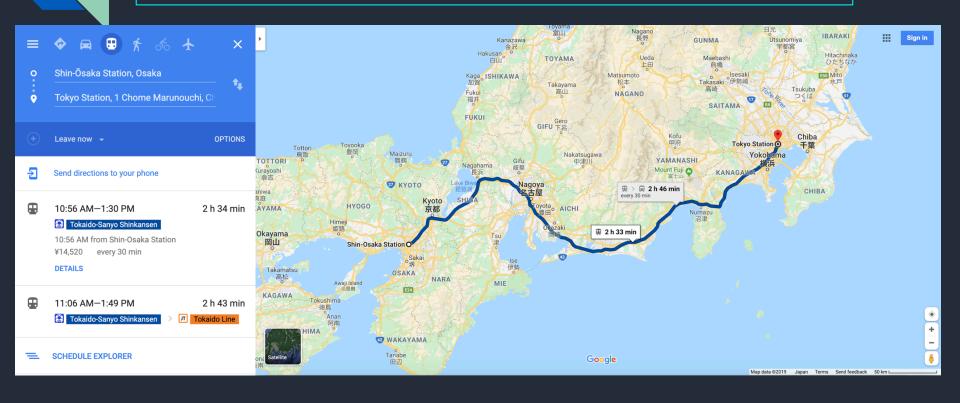

# Price for day2

7600 yen for 1 student without including lunch or dinner







# Day 3

| 7:30 |  |
|------|--|
| 8:30 |  |
| 8:50 |  |
| 9:00 |  |
| 3:00 |  |
| 4:30 |  |
| 7:00 |  |

- Wake up
- Breakfast
- Leave hotel keihan universal tower
- Go to Osaka YMCA
- Leave Osaka YMCA
- Ride the train to Tokyo station
- Go home

#### Hotel Keihan Universal Tower to Osaka YMCA

First get on the sakurajima line from universal city station

Then get off at Fukushima station



## Osaka YMCA

- We want to go here because we want to know other people who are in the YMCA
- Also we want to make more friends in the YMCA Family



## Osaka YMCA to Shin-Osaka Station

First get on the Midosuji line at Yodobashi station

Then get off at shin osaka station



# Shin-Osaka Station to Tokyo Station



#### Total cost

The total cost for 1 student is about 69500 yen without including meal







# The End

Thank You For Listening